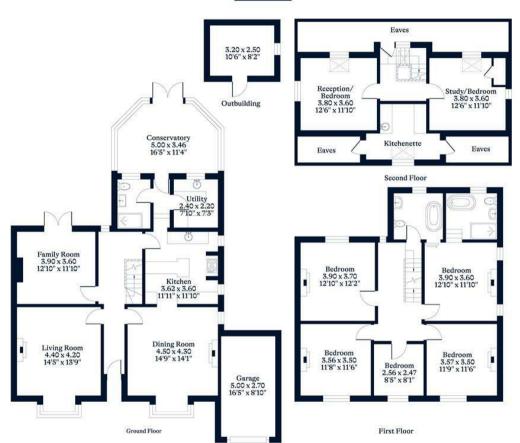

On the ground floor this property offers a formal lounge with open fireplace, dining room with open fireplace, a modern kitchen with integrated appliances, separate utility room, modern shower room, a family room and large conservatory which opens out to the rear garden.

On the first floor is the principal bedroom with a modern four piece en suite, three futher double bedrooms, modern family bathroom and a further bedroom.

On the second floor there are two double rooms which can be used as bedrooms, studies or even games rooms, this level also has a kitchenette.

Outside the property has driveway, garage and side access leading to the large rear garden which has a decked and paved terrace, lawn and brick outbuilding.

Fernbank Road is located in North Ascot. Nearby schools include Ascot Heath, Charters, Heathfield, LVS, Papplewick and St. Francis. The nearest train station is Ascot where services run to London Waterloo, Reading and Guildford. By road Ascot is convenient for the M3, M4, M25 and Heathrow Airport. Nearby points of interest include Ascot Racecourse, Coworth Park, Guards Polo Club, Legoland, The Lexicon, Sunningdale Golf Club, The Berkshire Golf Club, Wentworth Club, Windsor Castle and Windsor Great Park.

EPC Rating D. Council Tax band F.

APPROXIMATE FLOOR AREA House - 242.87 sq m - 2614 sq ft Garage - 13.50 sq m - 145 sq ft Outbuilding - 8.00 sq m - 86 sq ft Total - 264.37 sq m - 2845 sq ft (Gross Internal Area)

NOT TO SCALE This plan is for illustration purposes only

This plan is for layout guidance only. Not drawn to scale unless stated. Windows and door openings are approximate. Whilst every care is taken in the preparation of this plan, please check all dimensions, shapes and compass bearings before making any decisions reliant upon them.