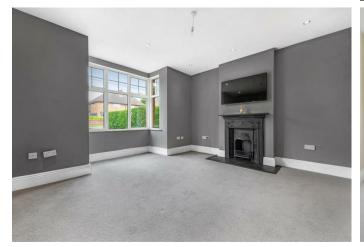

On the ground floor this property offers a formal lounge with open fireplace, dining room with open fireplace, a modern kitchen with integrated appliances, separate utility room, modern shower room, a family room and large conservatory which opens out to the rear garden.