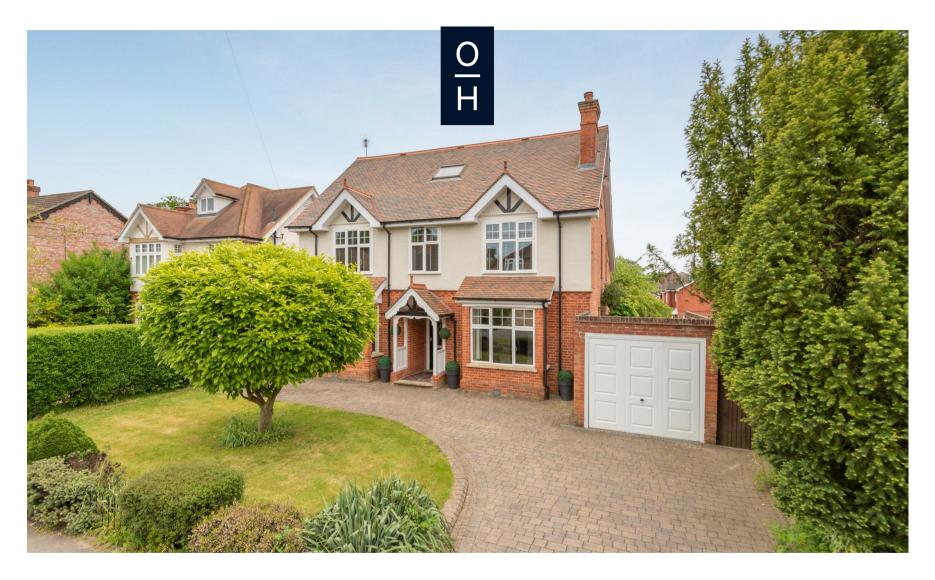

## Fernbank Road, Ascot

**OSBORNE HEATH** 

A recently refurbished six/seven bedroom detached double-fronted character property with off-road parking, garage and a large rear garden located with Charters Secondary School catchment.

Outside the property has driveway, garage and side access leading to the large rear garden which has a decked and paved terrace, lawn and brick outbuilding.

Fernbank Road is located in North Ascot. Nearby schools include Ascot Heath, Charters, Heathfield, LVS, Papplewick and St. Francis. The nearest train station is Ascot where services run to London Waterloo, Reading and Guildford. By road Ascot is convenient for the M3, M4, M25 and Heathrow Airport. Nearby points of interest include Ascot Racecourse, Coworth Park, Guards Polo Club, Legoland, The Lexicon, Sunningdale Golf Club, The Berkshire Golf Club, Wentworth Club, Windsor Castle and Windsor Great Park.