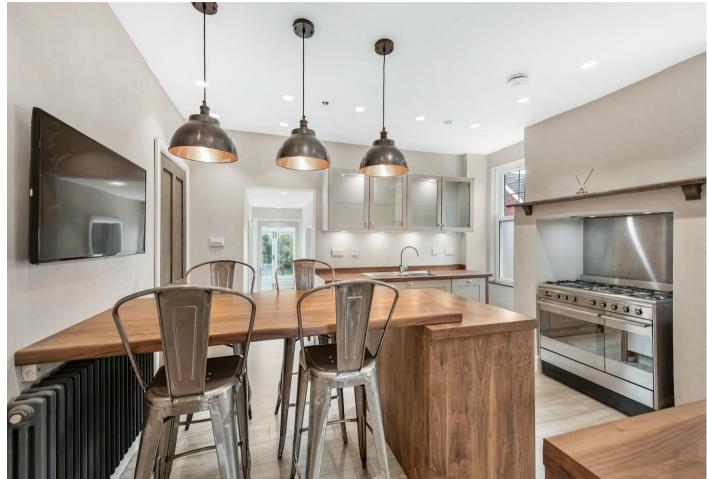

On the ground floor this property offers a formal lounge with open fireplace, dining room with open fireplace, a modern kitchen with integrated appliances, separate utility room, modern shower room, a family room and large conservatory which opens out to the rear garden.