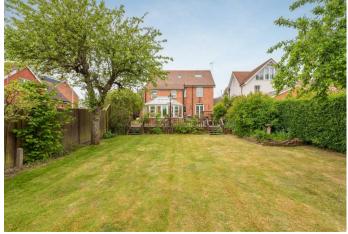

## Fernbank Road, Ascot

**OSBORNE HEATH** 

A recently refurbished six/seven bedroom detached double-fronted character property with off-road parking, garage and a large rear garden located with Charters Secondary School catchment.

Outside the property has driveway, garage and side access leading to the large rear garden which has a decked and paved terrace, lawn and brick outbuilding.

Fernbank Road is located in North Ascot. Nearby schools include Ascot Heath, Charters, Heathfield, LVS, Papplewick and St. Francis. The nearest train station is Ascot where services run to London Waterloo, Reading and Guildford. By road Ascot is convenient for the M3, M4, M25 and Heathrow Airport. Nearby points of interest include Ascot Racecourse, Coworth Park, Guards Polo Club, Legoland, The Lexicon, Sunningdale Golf Club, The Berkshire Golf Club, Wentworth Club, Windsor Castle and Windsor Great Park.