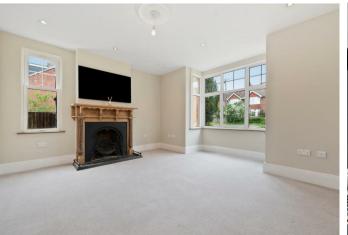

On the ground floor this property offers a formal lounge with open fireplace, dining room with open fireplace, a modern kitchen with integrated appliances, separate utility room, modern shower room, a family room and large conservatory which opens out to the rear garden.