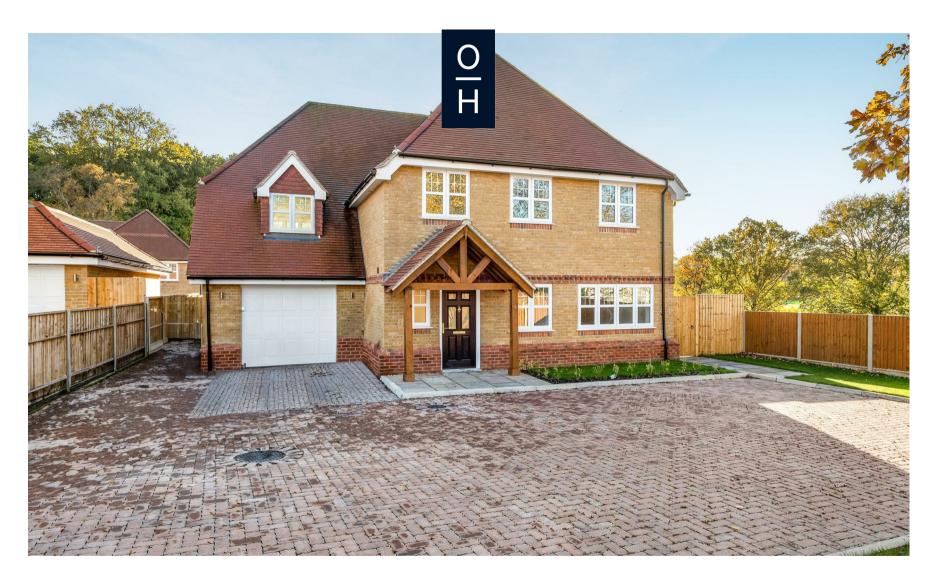

# Mushroom Castle, Winkfield Row

**OSBORNE HEATH** 

## A five double bedroom, four bathroom detached family home in a brand new development, with double garage and south facing.

On the ground floor there is a large kitchen with living and dining areas, fully integrated appliances and bi-folding doors leading out to the south facing garden. There is also a formal living room, study, utility room and downstairs WC.

Elm Tree Wood is at the end of the cul-de-sac with fantastic field views, driveway parking, a double garage and side access to the south facing rear garden.

Mushroom Castle is a small development of only five properties in a cul-de-sac off Chavey Down Road. Nearby are a number of Ofsted outstanding schools including Ascot Heath, Charters, St Francis, St Joseph's and Ranelagh. Private schools include Lambrook, LVS, The Marist, Papplewick, St George's and St Mary's. The nearest train stations are Ascot and Martins Heron where services run to London Waterloo, Reading and Guildford. By road Winkfield Row is convenient for the M3, M4, M25 and Heathrow Airport. Nearby points of interest include Ascot Racecourse, Coworth Park, Legoland, The Lexicon, Sunningdale Golf Club, Wentworth Club, Windsor Castle and Windsor Great Park.