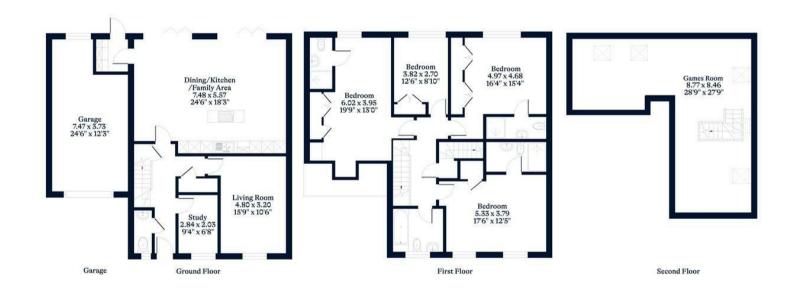

## A five double bedroom, four bathroom detached family home in a brand new development, with double garage and south facing.

On the ground floor there is a large kitchen with living and dining areas, fully integrated appliances and bi-folding doors leading out to the south facing garden. There is also a formal living room, study, utility room and downstairs WC.

On the first floor is the principal bedroom with en suite and built-in wardrobes, two further double bedrooms with en suites, a forth bedroom and a family bathroom.

On the second floor there is a large attic space which could be used as a games room, home cinema or fifth bedroom.

### APPROXIMATE FLOOR AREA

House - 232.04 sq m - 2498 sq ft Garage - 24.88 sq m - 268 sq ft Total - 256.92 sq m - 2766 sq ft (Gross Internal Area)

### NOT TO SCALE

This plan is for illustration purposes only

This plan is for layout guidance only. Not drawn to scale unless stated. Windows and door openings are approximate. Whilst every care is taken in the preparation of this plan, please check all dimensions, shapes and compass bearings before making any decisions reliant upon them.