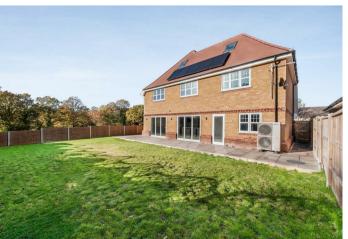

## A five double bedroom, four bathroom detached family home in a brand new development, with double garage and south facing.

On the ground floor there is a large kitchen with living and dining areas, fully integrated appliances and bi-folding doors leading out to the south facing garden. There is also a formal living room, study, utility room and downstairs WC.

Elm Tree Wood is at the end of the cul-de-sac with fantastic field views, driveway parking, a double garage and side access to the south facing rear garden.

Mushroom Castle is a small development of only five properties in a cul-de-sac off Chavey Down Road. Nearby are a number of Ofsted outstanding schools including Ascot Heath, Charters, St Francis, St Joseph's and Ranelagh. Private schools include Lambrook, LVS, The Marist, Papplewick, St George's and St Mary's. The nearest train stations are Ascot and Martins Heron where services run to London Waterloo, Reading and Guildford. By road Winkfield Row is convenient for the M3, M4, M25 and Heathrow Airport. Nearby points of interest include Ascot Racecourse, Coworth Park, Legoland, The Lexicon, Sunningdale Golf Club, Wentworth Club, Windsor Castle and Windsor Great Park.