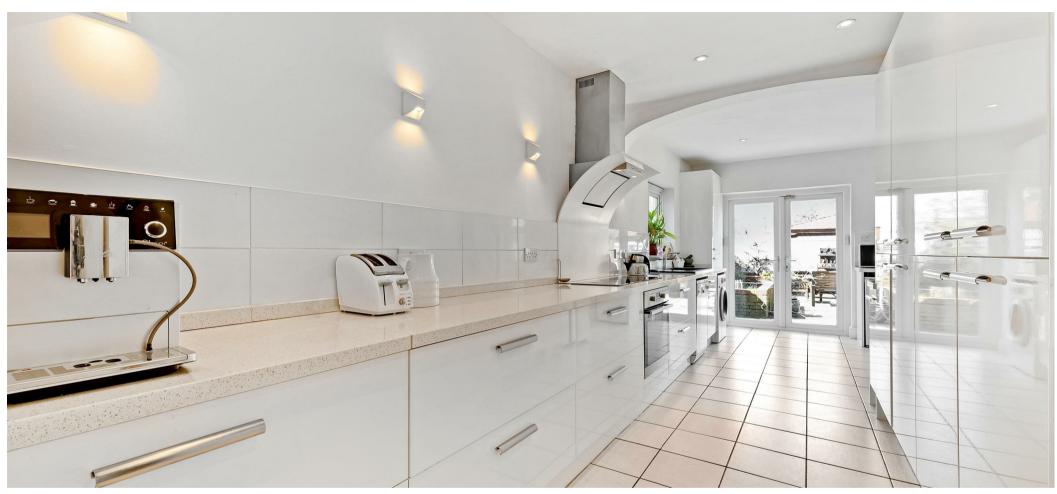

On the ground floor there is an entrance hall with a solid oak front door, study/family room, reception room, dining room, conservatory, kitchen and a ground floor bedroom with en suite bathroom.

The first floor comprises a principal bedroom with dressing area and en suite bathroom, three further double bedrooms, all with en suite bathrooms.