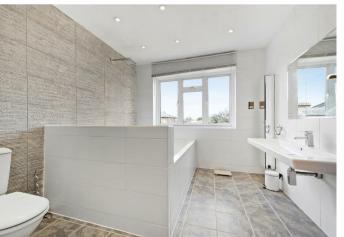

On the ground floor there is an entrance hall with a solid oak front door, study/family room, reception room, dining room, conservatory, kitchen and a ground floor bedroom with en suite bathroom.

The first floor comprises a principal bedroom with dressing area and en suite bathroom, three further double bedrooms, all with en suite bathrooms.

On the top floor is a large bedroom/games room with kitchenette and en suite bathroom.

Outside, the property has block paving to the front that provides off road parking for four cars. The west-facing rear garden is mostly paved, has raised beds and a central pergola.