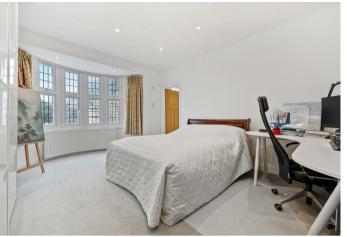

On the ground floor there is an entrance hall with a solid oak front door, study/family room, reception room, dining room, conservatory, kitchen and a ground floor bedroom with en suite bathroom.

The first floor comprises a principal bedroom with dressing area and en suite bathroom, three further double bedrooms, all with en suite bathrooms.

On the top floor is a large bedroom/games room with kitchenette and en suite bathroom.

Outside, the property has block paving to the front that provides off road parking for four cars. The west-facing rear garden is mostly paved, has raised beds and a central pergola.