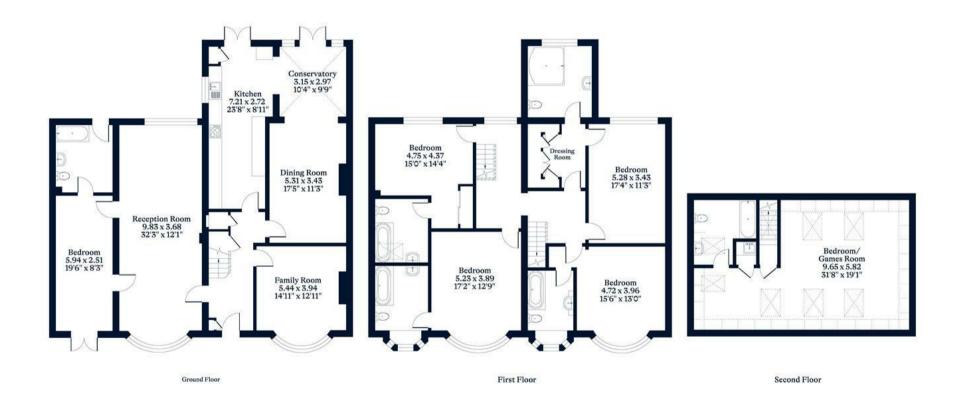

## APPROXIMATE FLOOR AREA

House - 338.95 sq m - 3649 sq ft (Gross Internal Area)

## NOT TO SCALE

This plan is for illustration purposes only

This plan is for layout guidance only. Not drawn to scale unless stated. Windows and door openings are approximate. Whilst every care is taken in the preparation of this plan, please check all dimensions, shapes and compass bearings before making any decisions reliant upon them.