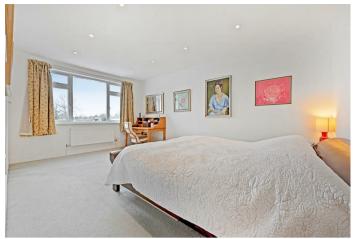

On the ground floor there is an entrance hall with a solid oak front door, study/family room, reception room, dining room, conservatory, kitchen and a ground floor bedroom with en suite bathroom.

The first floor comprises a principal bedroom with dressing area and en suite bathroom, three further double bedrooms, all with en suite bathrooms.

On the top floor is a large bedroom/games room with kitchenette and en suite bathroom.

Outside, the property has block paving to the front that provides off road parking for four cars. The west-facing rear garden is mostly paved, has raised beds and a central pergola.