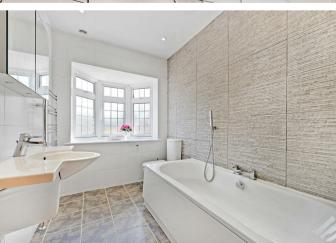

On the ground floor there is an entrance hall with a solid oak front door, study/family room, reception room, dining room, conservatory, kitchen and a ground floor bedroom with en suite bathroom.

The first floor comprises a principal bedroom with dressing area and en suite bathroom, three further double bedrooms, all with en suite bathrooms.

On the top floor is a large bedroom/games room with kitchenette and en suite bathroom.

Outside, the property has block paving to the front that provides off road parking for four cars. The west-facing rear garden is mostly paved, has raised beds and a central pergola.