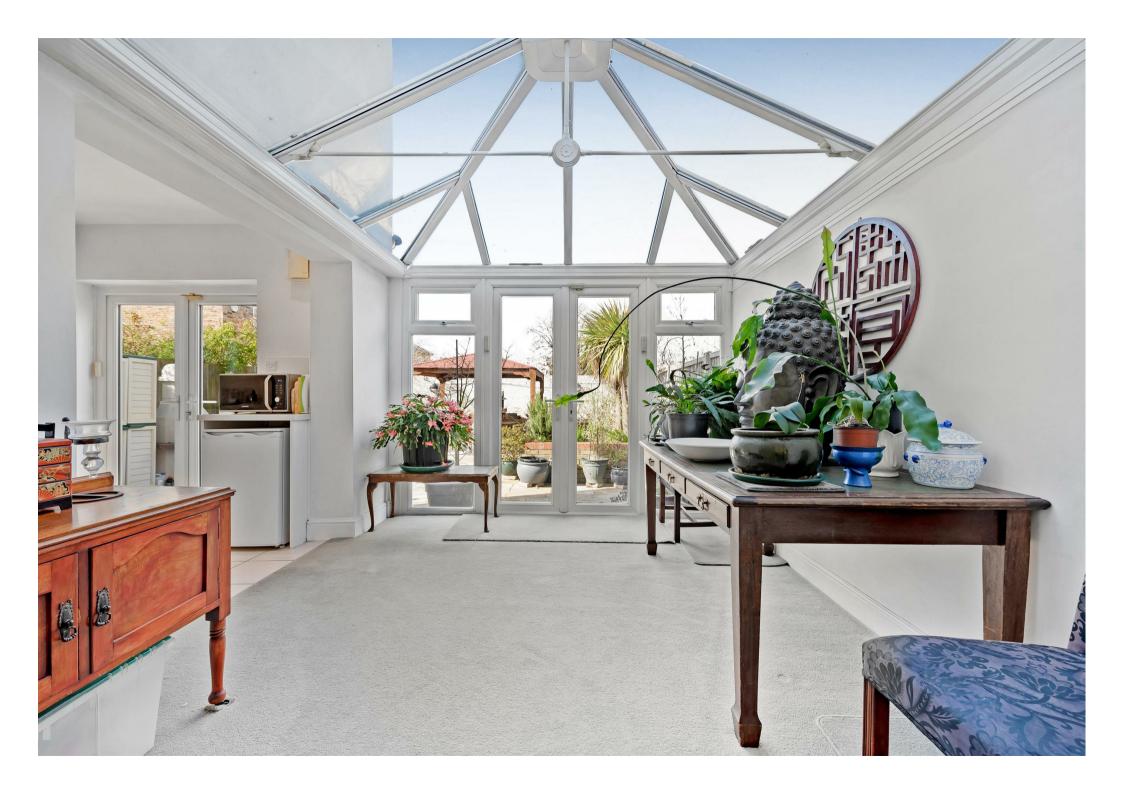

On the ground floor there is an entrance hall with a solid oak front door, study/family room, reception room, dining room, conservatory, kitchen and a ground floor bedroom with en suite bathroom.

The first floor comprises a principal bedroom with dressing area and en suite bathroom, three further double bedrooms, all with en suite bathrooms.