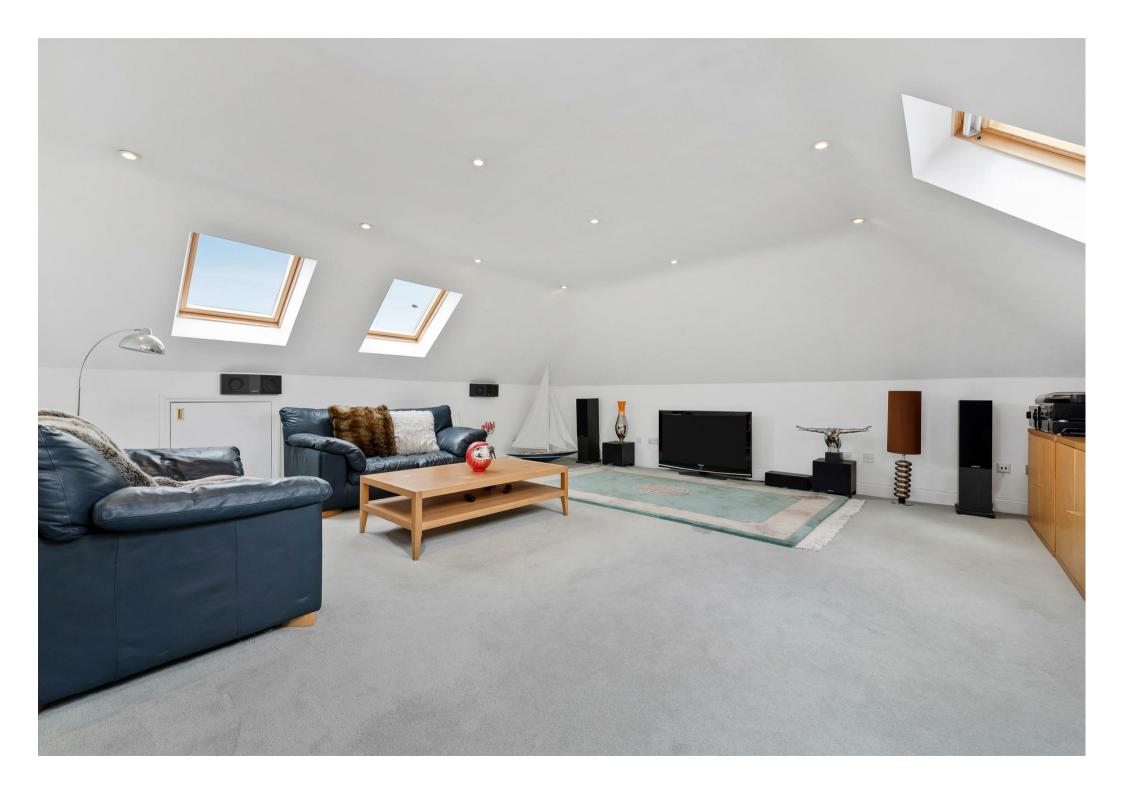

On the top floor is a large bedroom/games room with kitchenette and en suite bathroom.

Outside, the property has block paving to the front that provides off road parking for four cars. The west-facing rear garden is mostly paved, has raised beds and a central pergola.