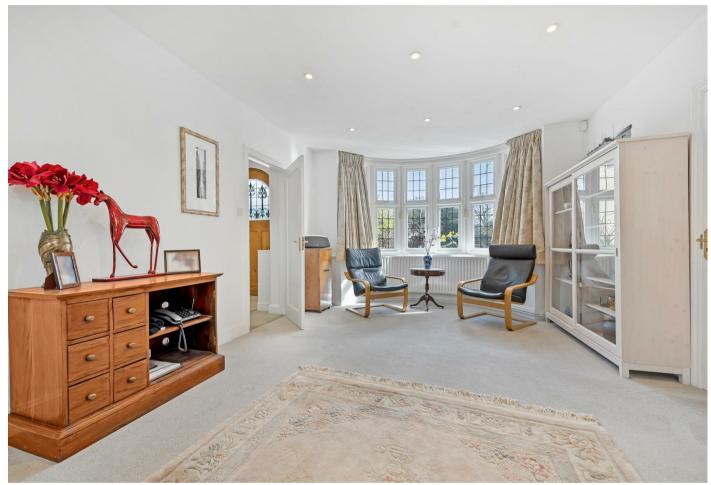

On the ground floor there is an entrance hall with a solid oak front door, study/family room, reception room, dining room, conservatory, kitchen and a ground floor bedroom with en suite bathroom.

The first floor comprises a principal bedroom with dressing area and en suite bathroom, three further double bedrooms, all with en suite bathrooms.