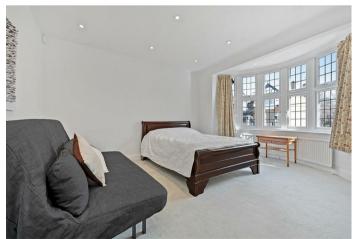

On the ground floor there is an entrance hall with a solid oak front door, study/family room, reception room, dining room, conservatory, kitchen and a ground floor bedroom with en suite bathroom.

The first floor comprises a principal bedroom with dressing area and en suite bathroom, three further double bedrooms, all with en suite bathrooms.

On the top floor is a large bedroom/games room with kitchenette and en suite bathroom.

Outside, the property has block paving to the front that provides off road parking for four cars. The west-facing rear garden is mostly paved, has raised beds and a central pergola.